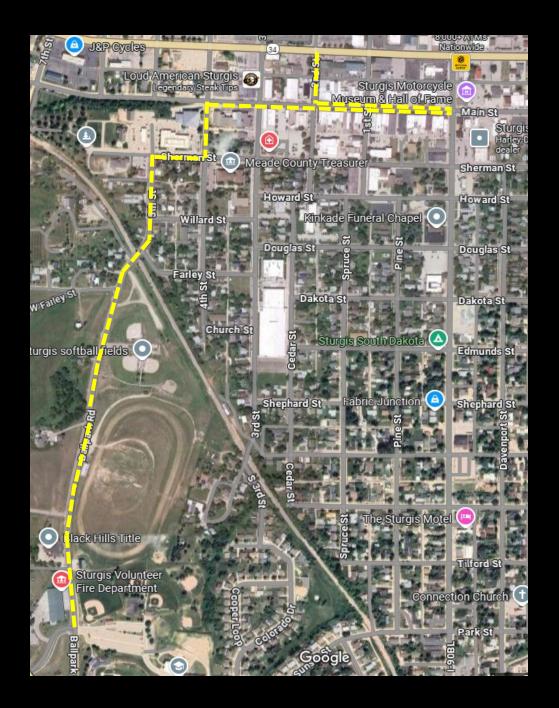

Her grit, warmth, and unwavering commitment to the riding lifestyle embody the spirit of the Sturgis Rally"

Kevin Forrester - Mayor

# Chiefs Ride

- Date: Wednesday, July 30<sup>th</sup>
- Registration: Sturgis Super Store https://sturgissuperstore.com/product/pchiefride/
- Event Coordinator: PAL
- Staging Area: Tennis Court Parking Lot (behind the Community Center)
- Time:
  - 8:30am Check-ins
  - 9:00am Kickstands Up / Start
- Event Coordinator: PAL
- Proceeds support Sturgis Police Reserve



# Opening Ceremony

- Date: Friday, August 1<sup>st</sup>
- Event Coordinator: Deb Holland
- Parade: 2:40-3:00pm
- Ceremony: 3-4pm, Harley Point
- Color Guard: Joint Color Guard SDNG/EAFB
- National Anthem: Tamra Sime, SDNG
- MC: Darryl Knight
- Grand Marshal: Gloria Struck



### Parade Route



### **Opening Ceremony Parade Route**







# **Opening Ceremony**

### Mayor's Reception



WHAT: Sturgis Mayor Kevin Forrester invites you to roll into Rally week in style at this special VIP reception. Join community leaders, dignitaries, and Rally partners for an evening of camaraderie, conversation and celebration as we launch the 85th City of Sturgis Motorcycle Rally WHEN: Friday, Aug. 1, 4 p.m. to 6 p.m. WHERE: Sturgis City Hall 1040 Harley-Davidson Way MORE: Enjoy light hors d'oeuvres, refreshments and high-octane hospitality as we toast the start of this legendary event. Rally casual attire encouraged Please RSVP by July 28 to dholland@sturgisgov.com

# 2025 STURGIS NAVOR'S RIDE

Join us for the 23rd Annual Mayor's Ride during the 85th City of Sturgis Motorcycle Rally! Led by S