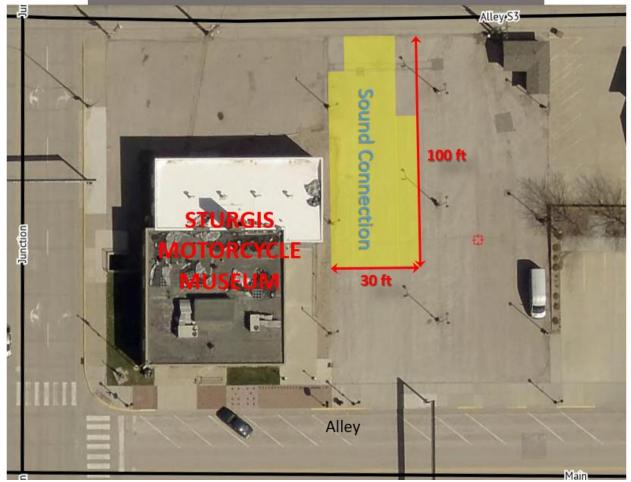

Ayes: Blakeman, Thompson, Jones, Kopp, Usera, Chaplin, and Jensen

Abstained: Dargatz