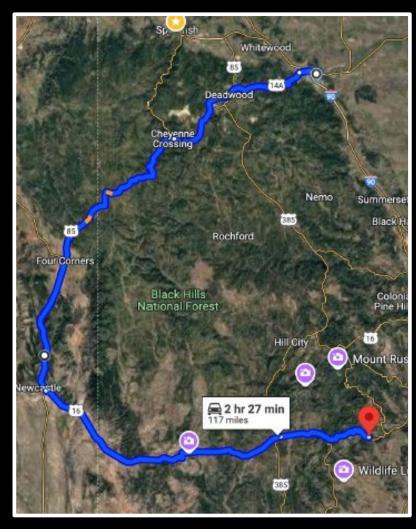

# 2025 STURGIS NAVOR'S RIDE

Join us for the 23rd Annual Mayor's Ride during the 85th City of Sturgis Motorcycle Rally! Led by Sturgis Mayor Kevin Forrester. Registration is now open at: sturgissuperstore.com/product/p-mayorsride/

- Date: Saturday, August 2<sup>nd</sup>
- Event Coordinator: Lance Scherer
- Time: 9:00 am 1:00 pm (4 hrs)
  - 7:00 am breakfast in SCC Gym
  - 7:00 am: Staging / Final Registration
  - 9:00 am: Initiate Police Escort
- Start Location: SSC North Parking Lot
- Route: 14A, 85, 16: 117 miles
- Fuel Stop: Newcastle, WY
- Finish: State Game Lodge, CSP
  12:45 4:15 pm: Pavilion