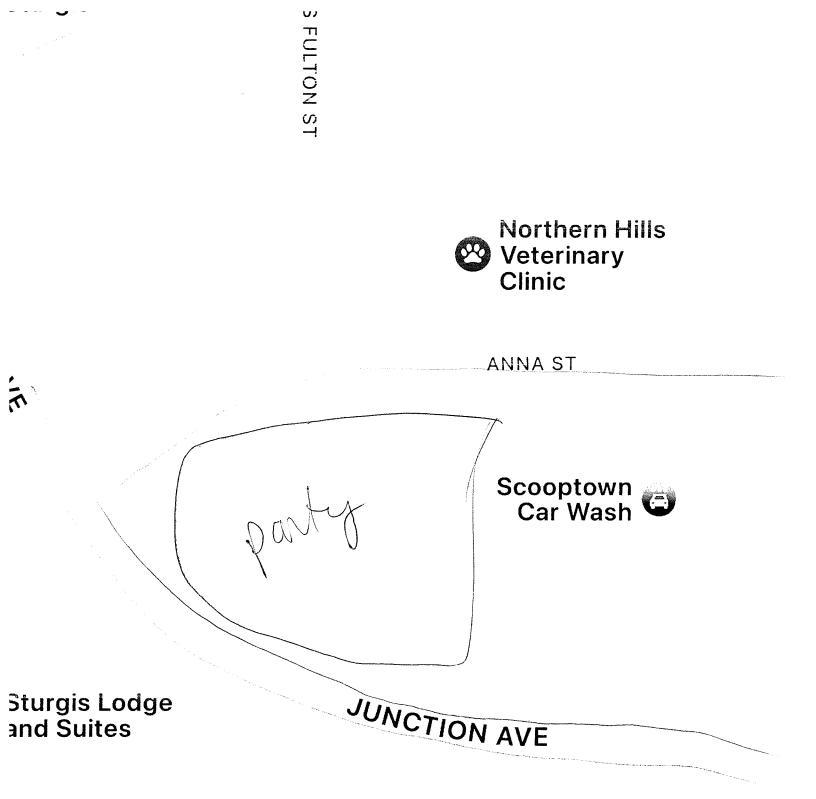

#### 11. **REPORTS**

- 57 61 11.1. Consideration to approve a SEL for the Sturgis Brewing Co for the Scooptown Customer Appreciation Party on August 22, 2025. Agenda Item Report - Pdf
- 62 66 11.2. Consideration to approve a SEL for the Sturgis Brewing Co for the 2025 Fall Festival on September 20, 2025.

## Consideration to approve a SEL for the Oasis Bar and Fireside Lounge for serving while events and promotions are held at the Harley-Davison Rally Point during the 85th annual Sturgis Motorcycle Rally August 1st - 9th.