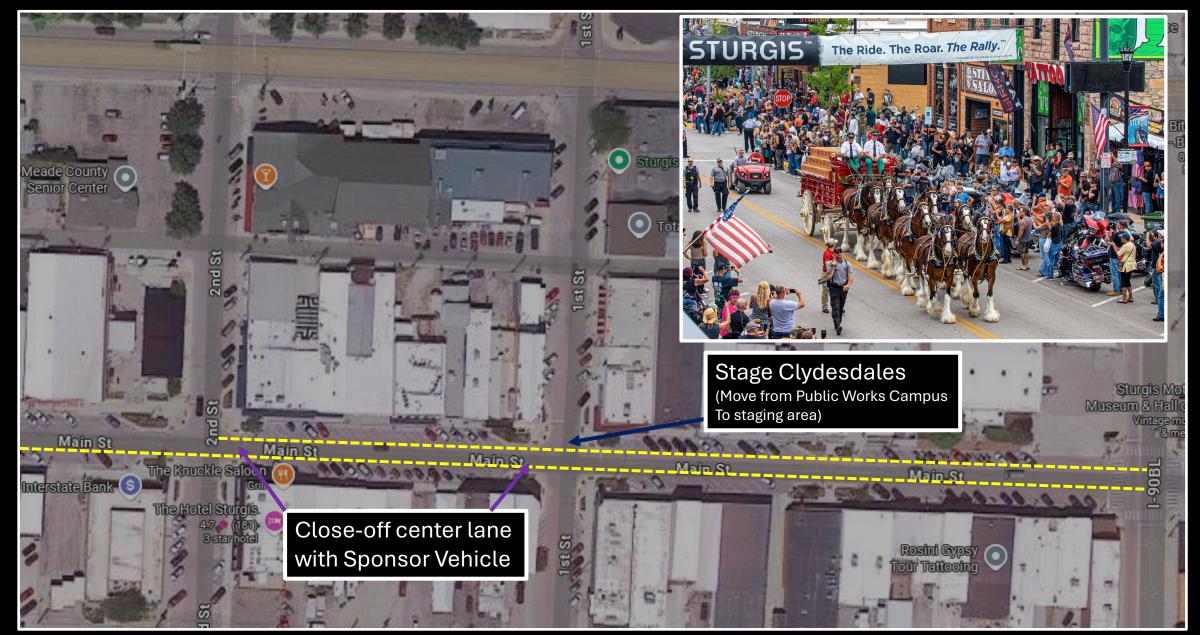

# Opening Ceremony

- Date: Friday, August 1<sup>st</sup>
- Event Coordinator: Deb Holland
- Parade: 2:40-3:00pm
- Ceremony: 3-4pm, Harley Point
- Color Guard: Joint Color Guard SDNG/EAFB
- National Anthem: Tamra Sime, SDNG
- MC: Darryl Knight
- Grand Marshal: Gloria Struck

### Parade Route

### **Opening Ceremony Parade Route**

# **Opening Ceremony**