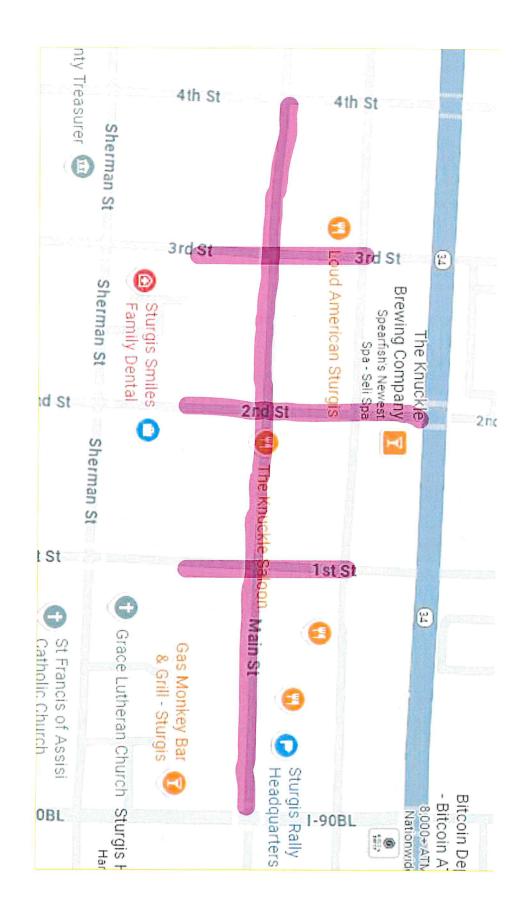

#### DISCUSSION:

Picnic Luncheon for Kool Deadwood Nights

This public hearing will be in request for the street closures, for Kool Deadwood Nights on August 20, 2025 from 6:00am to 2:00pm. They are requesting to close Harley-Davidson Way from Fourth Street to Junction Avenue on Main Street and, Harley-Davidson Way from Lazelle Street south to the alley behind First Interstate Bank and, First Street and Third Street from the alley's south of Lazelle Street to the alley's south of Main Street. They will provide the staff to close the street and to reopen at the conclusion of the event. The only other things they have asked of the City is 10 picnic tables which are already staged at Rally Point and one 10x20 pop up tent.

WHEREAS, the City of Sturgis will close Harley-Davidson Way from Fourth Street to Junction Avenue on Main Street and, Harley-Davidson Way from Lazelle Street south to the alley behind First Interstate Bank and, First Street and Third Street from the alley's south of Lazelle Street to the alley's south of Main Street; and