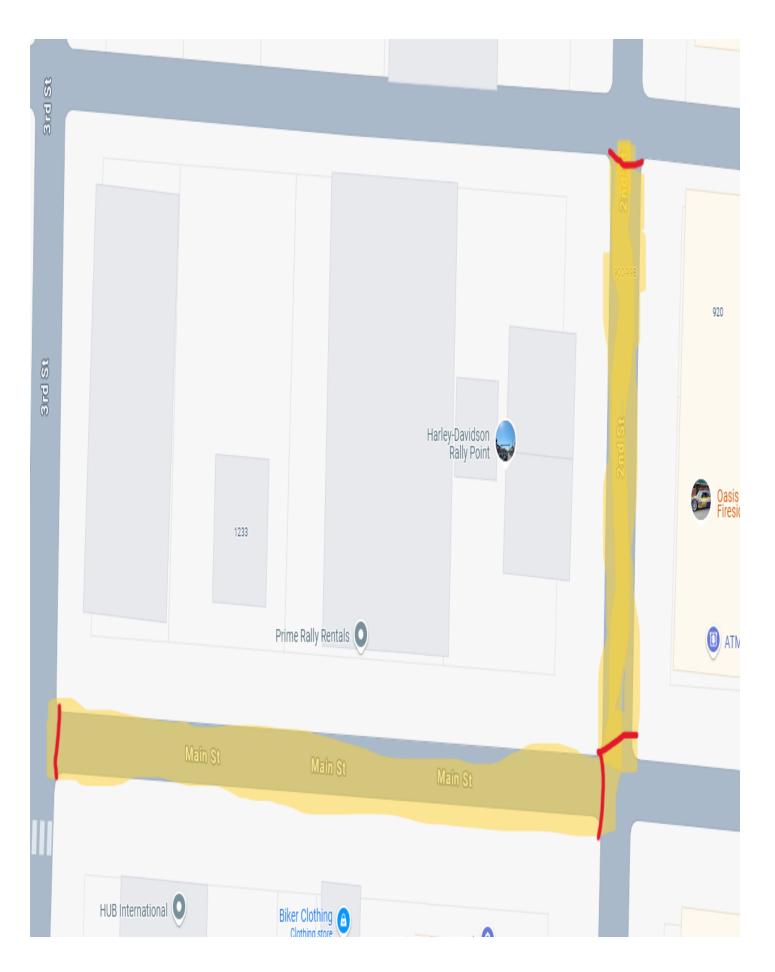

WHEREAS, the Sturgis Chamber of Commerce will close Harley-Davidson Way from Main Street to Lazelle Street (the alley will remain open) and on Main Street from Harley-Davidson Way to Third Street from 7:00 am until 8:00 pm for games and activities; and lifting of open container ban; and